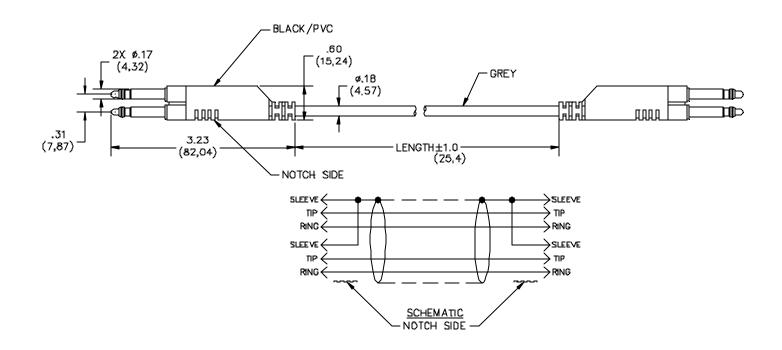

## **FEATURES:**

- Shielded cable to reduce noise
- Provides a quick connection between dual Bantam Jacks
- Dual Bantam Plugs are molded to the cable for optimum durability

#### **MATERIALS:**

Plugs – Nickel plated brass

Cable – 4 Conductor shielded twisted pair, PVC jacket and insulation

# **ORDERING INFORMATION:** Model 6331-96

Standard Length 96 Inches (2134 mm)

All dimensions are in inches. Tolerances (except noted):  $.xx = \pm .02$ " (,51 mm),  $.xxx = \pm .005$ " (,127 mm). All specifications are to the latest revisions. Specifications are subject to change without notice. Registered trademarks are the property of their respective companies. Made in USA